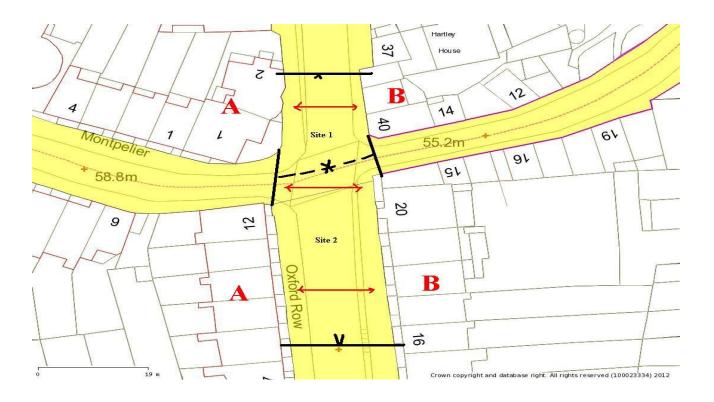

Site 1

|                          | A to B                           |                         |               |                                 | B to A                           |                         |               |                                 |
|--------------------------|----------------------------------|-------------------------|---------------|---------------------------------|----------------------------------|-------------------------|---------------|---------------------------------|
|                          | children<br>unaccompanied<br><16 | children<br>accompanied | Adults<br>>16 | Disabled<br>(child or<br>adult) | children<br>unaccompanied<br><16 | children<br>accompanied | Adults<br>>16 | Disabled<br>(child or<br>adult) |
| 07:00-<br>19:00<br>TOTAL | 1                                | 36                      | 190           | 3 (A)                           | 1                                | 41                      | 186           | 0                               |

Site 2

|        |                                  | A to B               |               | <u>B to A</u>             |                                  |                         |            |                                 |
|--------|----------------------------------|----------------------|---------------|---------------------------|----------------------------------|-------------------------|------------|---------------------------------|
|        | children<br>unaccompanied<br><16 | children accompanied | Adults<br>>16 | Disabled (child or adult) | children<br>unaccompanied<br><16 | children<br>accompanied | Adults >16 | Disabled<br>(child or<br>adult) |
| 07:00- |                                  |                      |               |                           |                                  |                         |            |                                 |
| 19:00  | 0                                | 12                   | 137           | 1 (a)                     | 2                                | 14                      | 116        | 1 (a)                           |
| TOTAL  |                                  |                      |               |                           |                                  |                         |            |                                 |